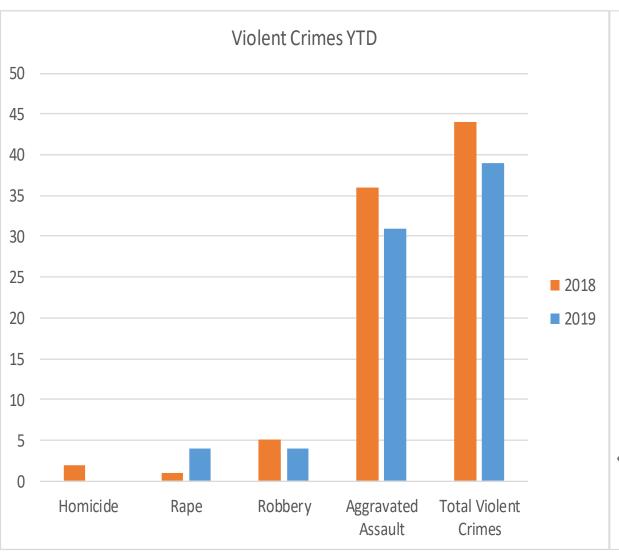

### Part 1 Crimes Violent Crimes January 2019

Homicide Rape

### Part 1 Crimes Violent Crimes January 2019

#### **Robbery**

#### **Aggravated Assault**