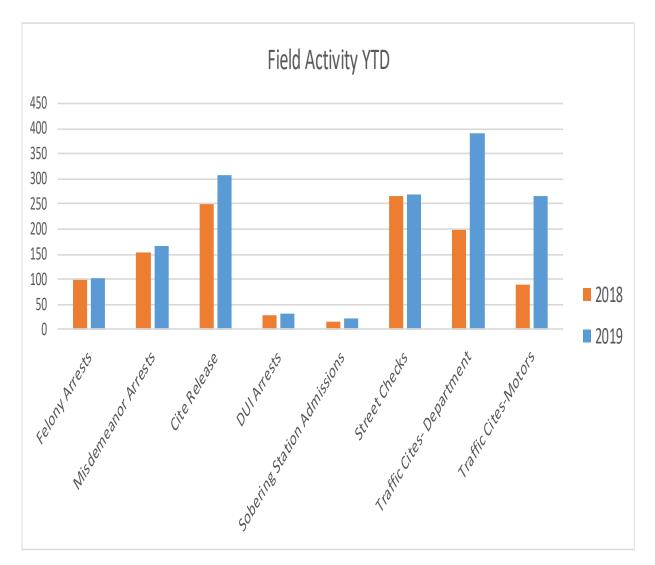

## Field Activity

| November-18 | December-18                                                       | January-19                                                                                                                                                                   | Percent Change                                                                                                                                                                                                                                                                                                         | January-18                                                                                                                                                                                                                                                                                                                                                                                                             | Percent Change                                                                                                                                                                                                                                                                                                                                                                                                                                                                                                            | YTD-18                                                                                                                                                                                                                                                                                                                                                                                                                                                                                                                                                                                                                     | YTD-19                                                                                                                                                                                                                                                                                                                                                                                                                                                                                                                                                                                                                                                                                                                                                                                                                                                                  | Percent Change                                                                                                                                                                                                                                                                                                                                                                                                                                                                                                                                                                                                                                                                                                                                                                                                                                                                                                                                                                                  |
|-------------|-------------------------------------------------------------------|------------------------------------------------------------------------------------------------------------------------------------------------------------------------------|------------------------------------------------------------------------------------------------------------------------------------------------------------------------------------------------------------------------------------------------------------------------------------------------------------------------|------------------------------------------------------------------------------------------------------------------------------------------------------------------------------------------------------------------------------------------------------------------------------------------------------------------------------------------------------------------------------------------------------------------------|---------------------------------------------------------------------------------------------------------------------------------------------------------------------------------------------------------------------------------------------------------------------------------------------------------------------------------------------------------------------------------------------------------------------------------------------------------------------------------------------------------------------------|----------------------------------------------------------------------------------------------------------------------------------------------------------------------------------------------------------------------------------------------------------------------------------------------------------------------------------------------------------------------------------------------------------------------------------------------------------------------------------------------------------------------------------------------------------------------------------------------------------------------------|-------------------------------------------------------------------------------------------------------------------------------------------------------------------------------------------------------------------------------------------------------------------------------------------------------------------------------------------------------------------------------------------------------------------------------------------------------------------------------------------------------------------------------------------------------------------------------------------------------------------------------------------------------------------------------------------------------------------------------------------------------------------------------------------------------------------------------------------------------------------------|-------------------------------------------------------------------------------------------------------------------------------------------------------------------------------------------------------------------------------------------------------------------------------------------------------------------------------------------------------------------------------------------------------------------------------------------------------------------------------------------------------------------------------------------------------------------------------------------------------------------------------------------------------------------------------------------------------------------------------------------------------------------------------------------------------------------------------------------------------------------------------------------------------------------------------------------------------------------------------------------------|
| 97          | 110                                                               | 103                                                                                                                                                                          | -6%                                                                                                                                                                                                                                                                                                                    | 100                                                                                                                                                                                                                                                                                                                                                                                                                    | 3%                                                                                                                                                                                                                                                                                                                                                                                                                                                                                                                        | 100                                                                                                                                                                                                                                                                                                                                                                                                                                                                                                                                                                                                                        | 103                                                                                                                                                                                                                                                                                                                                                                                                                                                                                                                                                                                                                                                                                                                                                                                                                                                                     | 3%                                                                                                                                                                                                                                                                                                                                                                                                                                                                                                                                                                                                                                                                                                                                                                                                                                                                                                                                                                                              |
| 146         | 161                                                               | 166                                                                                                                                                                          | 3%                                                                                                                                                                                                                                                                                                                     | 152                                                                                                                                                                                                                                                                                                                                                                                                                    | 9%                                                                                                                                                                                                                                                                                                                                                                                                                                                                                                                        | 152                                                                                                                                                                                                                                                                                                                                                                                                                                                                                                                                                                                                                        | 166                                                                                                                                                                                                                                                                                                                                                                                                                                                                                                                                                                                                                                                                                                                                                                                                                                                                     | 9%                                                                                                                                                                                                                                                                                                                                                                                                                                                                                                                                                                                                                                                                                                                                                                                                                                                                                                                                                                                              |
| 270         | 299                                                               | 306                                                                                                                                                                          | 2%                                                                                                                                                                                                                                                                                                                     | 250                                                                                                                                                                                                                                                                                                                                                                                                                    | 22%                                                                                                                                                                                                                                                                                                                                                                                                                                                                                                                       | 250                                                                                                                                                                                                                                                                                                                                                                                                                                                                                                                                                                                                                        | 306                                                                                                                                                                                                                                                                                                                                                                                                                                                                                                                                                                                                                                                                                                                                                                                                                                                                     | 22%                                                                                                                                                                                                                                                                                                                                                                                                                                                                                                                                                                                                                                                                                                                                                                                                                                                                                                                                                                                             |
| 27          | 29                                                                | 30                                                                                                                                                                           | 3%                                                                                                                                                                                                                                                                                                                     | 27                                                                                                                                                                                                                                                                                                                                                                                                                     | 11%                                                                                                                                                                                                                                                                                                                                                                                                                                                                                                                       | 27                                                                                                                                                                                                                                                                                                                                                                                                                                                                                                                                                                                                                         | 30                                                                                                                                                                                                                                                                                                                                                                                                                                                                                                                                                                                                                                                                                                                                                                                                                                                                      | 11%                                                                                                                                                                                                                                                                                                                                                                                                                                                                                                                                                                                                                                                                                                                                                                                                                                                                                                                                                                                             |
| 18          | 23                                                                | 23                                                                                                                                                                           | 0%                                                                                                                                                                                                                                                                                                                     | 16                                                                                                                                                                                                                                                                                                                                                                                                                     | 44%                                                                                                                                                                                                                                                                                                                                                                                                                                                                                                                       | 16                                                                                                                                                                                                                                                                                                                                                                                                                                                                                                                                                                                                                         | 23                                                                                                                                                                                                                                                                                                                                                                                                                                                                                                                                                                                                                                                                                                                                                                                                                                                                      | 44%                                                                                                                                                                                                                                                                                                                                                                                                                                                                                                                                                                                                                                                                                                                                                                                                                                                                                                                                                                                             |
| 239         | 189                                                               | 270                                                                                                                                                                          | 43%                                                                                                                                                                                                                                                                                                                    | 266                                                                                                                                                                                                                                                                                                                                                                                                                    | 2%                                                                                                                                                                                                                                                                                                                                                                                                                                                                                                                        | 266                                                                                                                                                                                                                                                                                                                                                                                                                                                                                                                                                                                                                        | 270                                                                                                                                                                                                                                                                                                                                                                                                                                                                                                                                                                                                                                                                                                                                                                                                                                                                     | 2%                                                                                                                                                                                                                                                                                                                                                                                                                                                                                                                                                                                                                                                                                                                                                                                                                                                                                                                                                                                              |
| 7011        | 6647                                                              | 6231                                                                                                                                                                         | -6%                                                                                                                                                                                                                                                                                                                    | 6679                                                                                                                                                                                                                                                                                                                                                                                                                   | -7%                                                                                                                                                                                                                                                                                                                                                                                                                                                                                                                       | 6679                                                                                                                                                                                                                                                                                                                                                                                                                                                                                                                                                                                                                       | 6231                                                                                                                                                                                                                                                                                                                                                                                                                                                                                                                                                                                                                                                                                                                                                                                                                                                                    | -7%                                                                                                                                                                                                                                                                                                                                                                                                                                                                                                                                                                                                                                                                                                                                                                                                                                                                                                                                                                                             |
| 312         | 306                                                               | 390                                                                                                                                                                          | 27%                                                                                                                                                                                                                                                                                                                    | 199                                                                                                                                                                                                                                                                                                                                                                                                                    | 96%                                                                                                                                                                                                                                                                                                                                                                                                                                                                                                                       | 199                                                                                                                                                                                                                                                                                                                                                                                                                                                                                                                                                                                                                        | 390                                                                                                                                                                                                                                                                                                                                                                                                                                                                                                                                                                                                                                                                                                                                                                                                                                                                     | 96%                                                                                                                                                                                                                                                                                                                                                                                                                                                                                                                                                                                                                                                                                                                                                                                                                                                                                                                                                                                             |
| 206         | 220                                                               | 264                                                                                                                                                                          | 20%                                                                                                                                                                                                                                                                                                                    | 89                                                                                                                                                                                                                                                                                                                                                                                                                     | 197%                                                                                                                                                                                                                                                                                                                                                                                                                                                                                                                      | 89                                                                                                                                                                                                                                                                                                                                                                                                                                                                                                                                                                                                                         | 264                                                                                                                                                                                                                                                                                                                                                                                                                                                                                                                                                                                                                                                                                                                                                                                                                                                                     | 197%                                                                                                                                                                                                                                                                                                                                                                                                                                                                                                                                                                                                                                                                                                                                                                                                                                                                                                                                                                                            |
| 2864        | 2929                                                              | 2901                                                                                                                                                                         | -1%                                                                                                                                                                                                                                                                                                                    | 2857                                                                                                                                                                                                                                                                                                                                                                                                                   | 2%                                                                                                                                                                                                                                                                                                                                                                                                                                                                                                                        | 2857                                                                                                                                                                                                                                                                                                                                                                                                                                                                                                                                                                                                                       | 2901                                                                                                                                                                                                                                                                                                                                                                                                                                                                                                                                                                                                                                                                                                                                                                                                                                                                    | 2%                                                                                                                                                                                                                                                                                                                                                                                                                                                                                                                                                                                                                                                                                                                                                                                                                                                                                                                                                                                              |
| 1641        | 1628                                                              | 2079                                                                                                                                                                         | 28%                                                                                                                                                                                                                                                                                                                    | 1394                                                                                                                                                                                                                                                                                                                                                                                                                   | 49%                                                                                                                                                                                                                                                                                                                                                                                                                                                                                                                       | 1394                                                                                                                                                                                                                                                                                                                                                                                                                                                                                                                                                                                                                       | 2079                                                                                                                                                                                                                                                                                                                                                                                                                                                                                                                                                                                                                                                                                                                                                                                                                                                                    | 49%                                                                                                                                                                                                                                                                                                                                                                                                                                                                                                                                                                                                                                                                                                                                                                                                                                                                                                                                                                                             |
|             | 97<br>146<br>270<br>27<br>18<br>239<br>7011<br>312<br>206<br>2864 | 97     110       146     161       270     299       27     29       18     23       239     189       7011     6647       312     306       206     220       2864     2929 | 97       110       103         146       161       166         270       299       306         27       29       30         18       23       23         239       189       270         7011       6647       6231         312       306       390         206       220       264         2864       2929       2901 | 97       110       103       -6%         146       161       166       3%         270       299       306       2%         27       29       30       3%         18       23       23       0%         239       189       270       43%         7011       6647       6231       -6%         312       306       390       27%         206       220       264       20%         2864       2929       2901       -1% | 97       110       103       -6%       100         146       161       166       3%       152         270       299       306       2%       250         27       29       30       3%       27         18       23       23       0%       16         239       189       270       43%       266         7011       6647       6231       -6%       6679         312       306       390       27%       199         206       220       264       20%       89         2864       2929       2901       -1%       2857 | 97       110       103       -6%       100       3%         146       161       166       3%       152       9%         270       299       306       2%       250       22%         27       29       30       3%       27       11%         18       23       23       0%       16       44%         239       189       270       43%       266       2%         7011       6647       6231       -6%       6679       -7%         312       306       390       27%       199       96%         206       220       264       20%       89       197%         2864       2929       2901       -1%       2857       2% | 97         110         103         -6%         100         3%         100           146         161         166         3%         152         9%         152           270         299         306         2%         250         22%         250           27         29         30         3%         27         11%         27           18         23         23         0%         16         44%         16           239         189         270         43%         266         2%         266           7011         6647         6231         -6%         6679         -7%         6679           312         306         390         27%         199         96%         199           206         220         264         20%         89         197%         89           2864         2929         2901         -1%         2857         2%         2857 | 97         110         103         -6%         100         3%         100         103           146         161         166         3%         152         9%         152         166           270         299         306         2%         250         22%         250         306           27         29         30         3%         27         11%         27         30           18         23         23         0%         16         44%         16         23           239         189         270         43%         266         2%         266         270           7011         6647         6231         -6%         6679         -7%         6679         6231           312         306         390         27%         199         96%         199         390           206         220         264         20%         89         197%         89         264           2864         2929         2901         -1%         2857         2%         2857         2901 |

### Field Activity