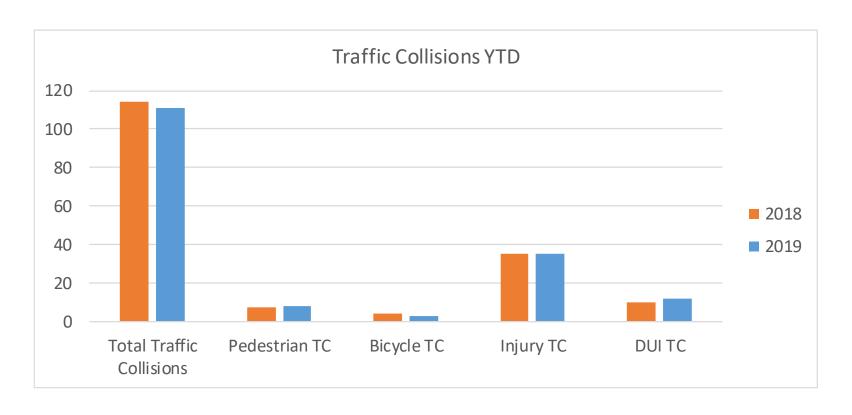

## Traffic Report

| Jorsont Change |              |              |                   |              |                      |              |              |             |                                          |
|----------------|--------------|--------------|-------------------|--------------|----------------------|--------------|--------------|-------------|------------------------------------------|
| Percent Change | YTD-19       | YTD-18       | Percent Change    | January-18   | Percent Change       | January-19   | December-18  | November-18 | Traffic                                  |
| -3%            | 111          | 114          | -3%               | 114          | -10%                 | 111          | 123          | 121         | Total Traffic Collisions                 |
| 14%            | 8            | 7            | 14%               | 7            | -11%                 | 8            | 9            | 3           | Pedestrian TC                            |
| -25%           | 3            | 4            | -25%              | 4            | -50%                 | 3            | 6            | 5           | Bicycle TC                               |
| 0%             | 35           | 35           | 0%                | 35           | -19%                 | 35           | 43           | 40          | Injury TC                                |
| 20%            | 12           | 10           | 20%               | 10           | -25%                 | 12           | 16           | 13          | DUI TC                                   |
| _<br>_<br>_    | 8<br>3<br>35 | 7<br>4<br>35 | 14%<br>-25%<br>0% | 7<br>4<br>35 | -11%<br>-50%<br>-19% | 8<br>3<br>35 | 9<br>6<br>43 | 5           | Pedestrian TC<br>Bicycle TC<br>Injury TC |

## Traffic Report January 2019