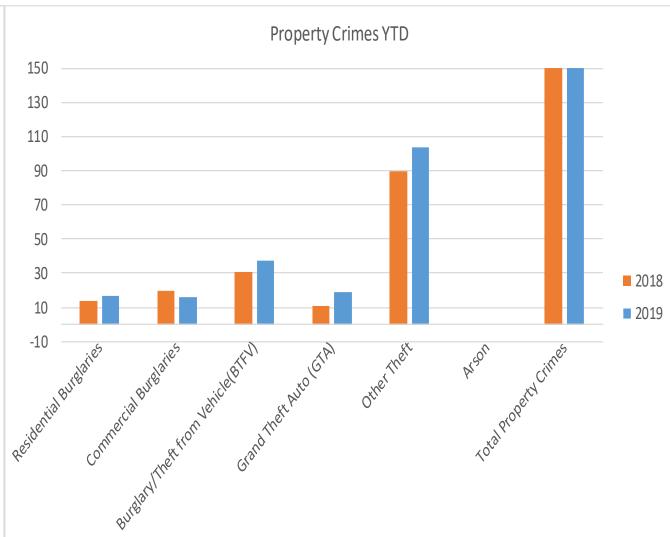

## Part 1 Crimes Property Crimes January 2019

#### **Residential Burglaries**

#### **Commercial Burglaries**

#### **Burglary/Theft from Vehicle**

#### **Grand Theft Auto**

## Part 1 Crimes Property Crimes January 2019

Other Theft Arson