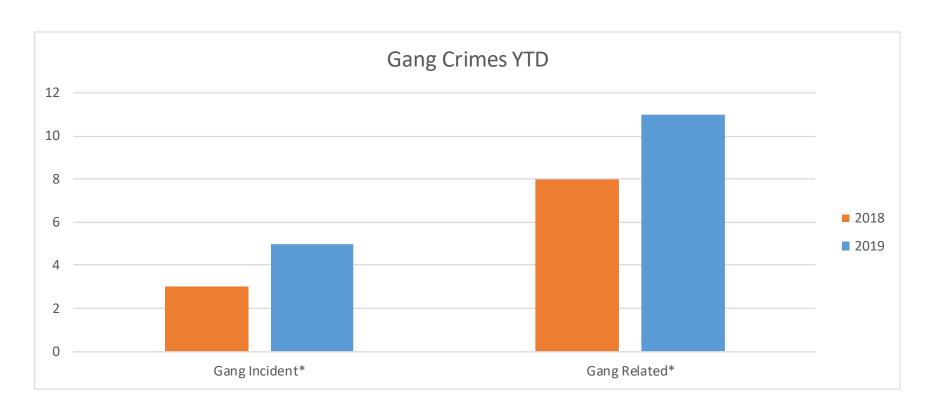

## **Gang Crimes**

| Crime Description | November-18 | December-18 | January-19 | Percent Change | January-18 | Percent Change | YTD-18 | YTD-19 | Percent Change |
|-------------------|-------------|-------------|------------|----------------|------------|----------------|--------|--------|----------------|
| Gang Incident*    | 5           | 13          | 5          | -62%           | 3          | 67%            | 3      | 5      | 67%            |
| Gang Related*     | 4           | 5           | 11         | 120%           | 8          | 38%            | 8      | 11     | 38%            |

<sup>\*</sup>Gang Incident- Crimes committed for the benefit of the gang

<sup>\*</sup>Gang Related- Crimes committed by gang members but not necessarily for the benefit of the gang