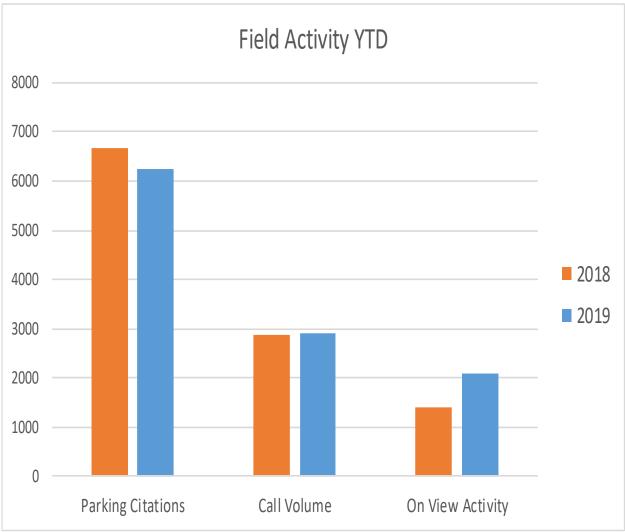

## Field Activity

| November-18 | December-18                                                       | January-19                                                                                                                                                                   | Percent Change                                                                                                                                                                                                                                                                                                         | January-18                                                                                                                                                                                                                                                                                                                                                                                                             | Percent Change                                                                                                                                                                                                                                                                                                                                                                                                                                                                                                            | YTD-18                                                                                                                                                                                                                                                                                                                                                                                                                                                                                                                                                                                                                     | YTD-19                                                                                                                                                                                                                                                                                                                                                                                                                                                                                                                                                                                                                                                                                                                                                                                                                                                                  | Percent Change                                                                                                                                                                                                                                                                                                                                                                                                                                                                                                                                                                                                                                                                                                                                                                                                                                                                                                                                                                                  |
|-------------|-------------------------------------------------------------------|------------------------------------------------------------------------------------------------------------------------------------------------------------------------------|------------------------------------------------------------------------------------------------------------------------------------------------------------------------------------------------------------------------------------------------------------------------------------------------------------------------|------------------------------------------------------------------------------------------------------------------------------------------------------------------------------------------------------------------------------------------------------------------------------------------------------------------------------------------------------------------------------------------------------------------------|---------------------------------------------------------------------------------------------------------------------------------------------------------------------------------------------------------------------------------------------------------------------------------------------------------------------------------------------------------------------------------------------------------------------------------------------------------------------------------------------------------------------------|----------------------------------------------------------------------------------------------------------------------------------------------------------------------------------------------------------------------------------------------------------------------------------------------------------------------------------------------------------------------------------------------------------------------------------------------------------------------------------------------------------------------------------------------------------------------------------------------------------------------------|-------------------------------------------------------------------------------------------------------------------------------------------------------------------------------------------------------------------------------------------------------------------------------------------------------------------------------------------------------------------------------------------------------------------------------------------------------------------------------------------------------------------------------------------------------------------------------------------------------------------------------------------------------------------------------------------------------------------------------------------------------------------------------------------------------------------------------------------------------------------------|-------------------------------------------------------------------------------------------------------------------------------------------------------------------------------------------------------------------------------------------------------------------------------------------------------------------------------------------------------------------------------------------------------------------------------------------------------------------------------------------------------------------------------------------------------------------------------------------------------------------------------------------------------------------------------------------------------------------------------------------------------------------------------------------------------------------------------------------------------------------------------------------------------------------------------------------------------------------------------------------------|
| 97          | 110                                                               | 103                                                                                                                                                                          | -6%                                                                                                                                                                                                                                                                                                                    | 100                                                                                                                                                                                                                                                                                                                                                                                                                    | 3%                                                                                                                                                                                                                                                                                                                                                                                                                                                                                                                        | 100                                                                                                                                                                                                                                                                                                                                                                                                                                                                                                                                                                                                                        | 103                                                                                                                                                                                                                                                                                                                                                                                                                                                                                                                                                                                                                                                                                                                                                                                                                                                                     | 3%                                                                                                                                                                                                                                                                                                                                                                                                                                                                                                                                                                                                                                                                                                                                                                                                                                                                                                                                                                                              |
| 146         | 161                                                               | 166                                                                                                                                                                          | 3%                                                                                                                                                                                                                                                                                                                     | 152                                                                                                                                                                                                                                                                                                                                                                                                                    | 9%                                                                                                                                                                                                                                                                                                                                                                                                                                                                                                                        | 152                                                                                                                                                                                                                                                                                                                                                                                                                                                                                                                                                                                                                        | 166                                                                                                                                                                                                                                                                                                                                                                                                                                                                                                                                                                                                                                                                                                                                                                                                                                                                     | 9%                                                                                                                                                                                                                                                                                                                                                                                                                                                                                                                                                                                                                                                                                                                                                                                                                                                                                                                                                                                              |
| 270         | 299                                                               | 306                                                                                                                                                                          | 2%                                                                                                                                                                                                                                                                                                                     | 250                                                                                                                                                                                                                                                                                                                                                                                                                    | 22%                                                                                                                                                                                                                                                                                                                                                                                                                                                                                                                       | 250                                                                                                                                                                                                                                                                                                                                                                                                                                                                                                                                                                                                                        | 306                                                                                                                                                                                                                                                                                                                                                                                                                                                                                                                                                                                                                                                                                                                                                                                                                                                                     | 22%                                                                                                                                                                                                                                                                                                                                                                                                                                                                                                                                                                                                                                                                                                                                                                                                                                                                                                                                                                                             |
| 27          | 29                                                                | 30                                                                                                                                                                           | 3%                                                                                                                                                                                                                                                                                                                     | 27                                                                                                                                                                                                                                                                                                                                                                                                                     | 11%                                                                                                                                                                                                                                                                                                                                                                                                                                                                                                                       | 27                                                                                                                                                                                                                                                                                                                                                                                                                                                                                                                                                                                                                         | 30                                                                                                                                                                                                                                                                                                                                                                                                                                                                                                                                                                                                                                                                                                                                                                                                                                                                      | 11%                                                                                                                                                                                                                                                                                                                                                                                                                                                                                                                                                                                                                                                                                                                                                                                                                                                                                                                                                                                             |
| 18          | 23                                                                | 23                                                                                                                                                                           | 0%                                                                                                                                                                                                                                                                                                                     | 16                                                                                                                                                                                                                                                                                                                                                                                                                     | 44%                                                                                                                                                                                                                                                                                                                                                                                                                                                                                                                       | 16                                                                                                                                                                                                                                                                                                                                                                                                                                                                                                                                                                                                                         | 23                                                                                                                                                                                                                                                                                                                                                                                                                                                                                                                                                                                                                                                                                                                                                                                                                                                                      | 44%                                                                                                                                                                                                                                                                                                                                                                                                                                                                                                                                                                                                                                                                                                                                                                                                                                                                                                                                                                                             |
| 239         | 189                                                               | 270                                                                                                                                                                          | 43%                                                                                                                                                                                                                                                                                                                    | 266                                                                                                                                                                                                                                                                                                                                                                                                                    | 2%                                                                                                                                                                                                                                                                                                                                                                                                                                                                                                                        | 266                                                                                                                                                                                                                                                                                                                                                                                                                                                                                                                                                                                                                        | 270                                                                                                                                                                                                                                                                                                                                                                                                                                                                                                                                                                                                                                                                                                                                                                                                                                                                     | 2%                                                                                                                                                                                                                                                                                                                                                                                                                                                                                                                                                                                                                                                                                                                                                                                                                                                                                                                                                                                              |
| 7011        | 6647                                                              | 6231                                                                                                                                                                         | -6%                                                                                                                                                                                                                                                                                                                    | 6679                                                                                                                                                                                                                                                                                                                                                                                                                   | -7%                                                                                                                                                                                                                                                                                                                                                                                                                                                                                                                       | 6679                                                                                                                                                                                                                                                                                                                                                                                                                                                                                                                                                                                                                       | 6231                                                                                                                                                                                                                                                                                                                                                                                                                                                                                                                                                                                                                                                                                                                                                                                                                                                                    | -7%                                                                                                                                                                                                                                                                                                                                                                                                                                                                                                                                                                                                                                                                                                                                                                                                                                                                                                                                                                                             |
| 312         | 306                                                               | 390                                                                                                                                                                          | 27%                                                                                                                                                                                                                                                                                                                    | 199                                                                                                                                                                                                                                                                                                                                                                                                                    | 96%                                                                                                                                                                                                                                                                                                                                                                                                                                                                                                                       | 199                                                                                                                                                                                                                                                                                                                                                                                                                                                                                                                                                                                                                        | 390                                                                                                                                                                                                                                                                                                                                                                                                                                                                                                                                                                                                                                                                                                                                                                                                                                                                     | 96%                                                                                                                                                                                                                                                                                                                                                                                                                                                                                                                                                                                                                                                                                                                                                                                                                                                                                                                                                                                             |
| 206         | 220                                                               | 264                                                                                                                                                                          | 20%                                                                                                                                                                                                                                                                                                                    | 89                                                                                                                                                                                                                                                                                                                                                                                                                     | 197%                                                                                                                                                                                                                                                                                                                                                                                                                                                                                                                      | 89                                                                                                                                                                                                                                                                                                                                                                                                                                                                                                                                                                                                                         | 264                                                                                                                                                                                                                                                                                                                                                                                                                                                                                                                                                                                                                                                                                                                                                                                                                                                                     | 197%                                                                                                                                                                                                                                                                                                                                                                                                                                                                                                                                                                                                                                                                                                                                                                                                                                                                                                                                                                                            |
| 2864        | 2929                                                              | 2901                                                                                                                                                                         | -1%                                                                                                                                                                                                                                                                                                                    | 2857                                                                                                                                                                                                                                                                                                                                                                                                                   | 2%                                                                                                                                                                                                                                                                                                                                                                                                                                                                                                                        | 2857                                                                                                                                                                                                                                                                                                                                                                                                                                                                                                                                                                                                                       | 2901                                                                                                                                                                                                                                                                                                                                                                                                                                                                                                                                                                                                                                                                                                                                                                                                                                                                    | 2%                                                                                                                                                                                                                                                                                                                                                                                                                                                                                                                                                                                                                                                                                                                                                                                                                                                                                                                                                                                              |
| 1641        | 1628                                                              | 2079                                                                                                                                                                         | 28%                                                                                                                                                                                                                                                                                                                    | 1394                                                                                                                                                                                                                                                                                                                                                                                                                   | 49%                                                                                                                                                                                                                                                                                                                                                                                                                                                                                                                       | 1394                                                                                                                                                                                                                                                                                                                                                                                                                                                                                                                                                                                                                       | 2079                                                                                                                                                                                                                                                                                                                                                                                                                                                                                                                                                                                                                                                                                                                                                                                                                                                                    | 49%                                                                                                                                                                                                                                                                                                                                                                                                                                                                                                                                                                                                                                                                                                                                                                                                                                                                                                                                                                                             |
|             | 97<br>146<br>270<br>27<br>18<br>239<br>7011<br>312<br>206<br>2864 | 97     110       146     161       270     299       27     29       18     23       239     189       7011     6647       312     306       206     220       2864     2929 | 97       110       103         146       161       166         270       299       306         27       29       30         18       23       23         239       189       270         7011       6647       6231         312       306       390         206       220       264         2864       2929       2901 | 97       110       103       -6%         146       161       166       3%         270       299       306       2%         27       29       30       3%         18       23       23       0%         239       189       270       43%         7011       6647       6231       -6%         312       306       390       27%         206       220       264       20%         2864       2929       2901       -1% | 97       110       103       -6%       100         146       161       166       3%       152         270       299       306       2%       250         27       29       30       3%       27         18       23       23       0%       16         239       189       270       43%       266         7011       6647       6231       -6%       6679         312       306       390       27%       199         206       220       264       20%       89         2864       2929       2901       -1%       2857 | 97       110       103       -6%       100       3%         146       161       166       3%       152       9%         270       299       306       2%       250       22%         27       29       30       3%       27       11%         18       23       23       0%       16       44%         239       189       270       43%       266       2%         7011       6647       6231       -6%       6679       -7%         312       306       390       27%       199       96%         206       220       264       20%       89       197%         2864       2929       2901       -1%       2857       2% | 97         110         103         -6%         100         3%         100           146         161         166         3%         152         9%         152           270         299         306         2%         250         22%         250           27         29         30         3%         27         11%         27           18         23         23         0%         16         44%         16           239         189         270         43%         266         2%         266           7011         6647         6231         -6%         6679         -7%         6679           312         306         390         27%         199         96%         199           206         220         264         20%         89         197%         89           2864         2929         2901         -1%         2857         2%         2857 | 97         110         103         -6%         100         3%         100         103           146         161         166         3%         152         9%         152         166           270         299         306         2%         250         22%         250         306           27         29         30         3%         27         11%         27         30           18         23         23         0%         16         44%         16         23           239         189         270         43%         266         2%         266         270           7011         6647         6231         -6%         6679         -7%         6679         6231           312         306         390         27%         199         96%         199         390           206         220         264         20%         89         197%         89         264           2864         2929         2901         -1%         2857         2%         2857         2901 |

### Field Activity