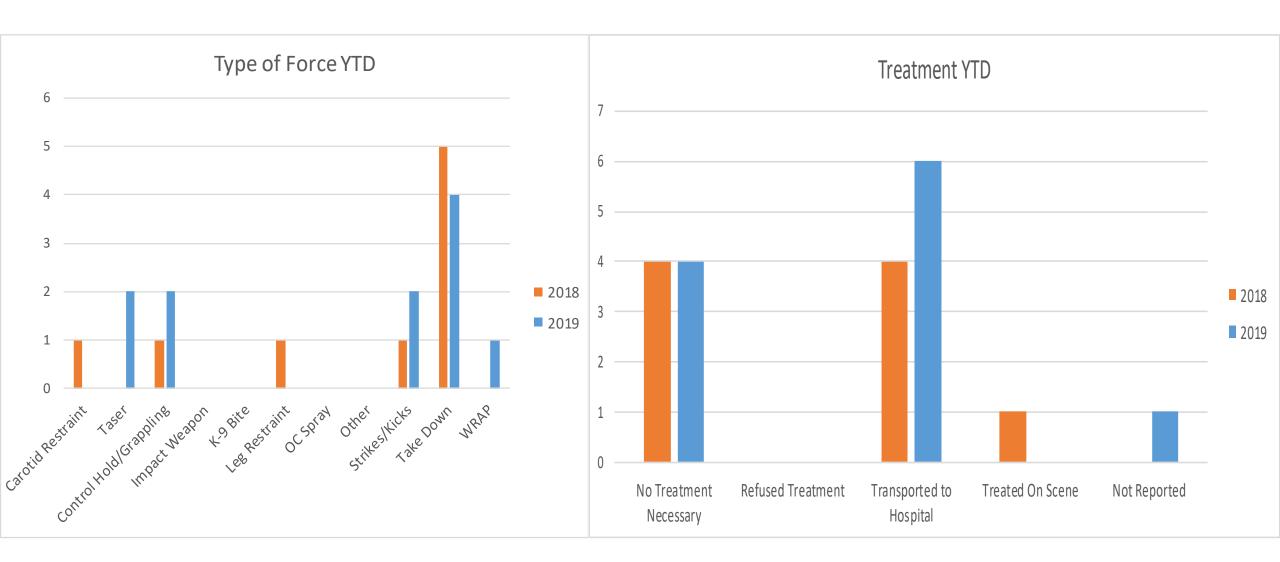

### Use of Force

1

|                                |             |             |            |                       | •          |                       |        |        |                |
|--------------------------------|-------------|-------------|------------|-----------------------|------------|-----------------------|--------|--------|----------------|
| Use of Force Totals*           | November-18 | December-18 | January-19 | Percent Change        | January-18 | Percent Change        | YTD-18 | YTD-19 | Percent Change |
| Number of UOF                  | 8           | 17          | 11         | -35%                  | 9          | 22%                   | 9      | 11     | 22%            |
| Number of 148 PC/69 PC Reports | 16          | 26          | 26         | 0%                    | 26         | 0%                    | 26     | 26     | 0%             |
|                                |             |             |            |                       |            |                       |        |        |                |
| Type of Force**                | November-18 | December-18 | January-19 | <b>Percent Change</b> | January-18 | <b>Percent Change</b> | YTD-18 | YTD-19 | Percent Change |
| Carotid Restraint              | 1           | 0           | 0          |                       | 1          | -100%                 | 1      | 0      | -100%          |
| Taser                          | 0           | 0           | 2          |                       | 0          |                       | 0      | 2      |                |
| Control Hold/Grappling         | 1           | 0           | 2          |                       | 1          | 100%                  | 1      | 2      | 100%           |
| Firearm                        | 0           | 0           | 0          |                       | 0          |                       | 0      | 0      |                |
| Extended Range Impact Weapon   | 0           | 0           | 0          |                       | 0          |                       | 0      | 0      |                |
| Impact Weapon                  | 0           | 0           | 0          |                       | 0          |                       | 0      | 0      |                |
| K-9 Bite                       | 0           | 0           | 0          |                       | 0          |                       | 0      | 0      |                |
| Leg Restraint                  | 0           | 0           | 0          |                       | 1          | -100%                 | 1      | 0      | -100%          |
| OC Spray                       | 0           | 0           | 0          |                       | 0          |                       | 0      | 0      |                |
| Other                          | 1           | 0           | 0          |                       | 0          |                       | 0      | 0      |                |
| Strikes/Kicks                  | 1           | 3           | 2          | -33%                  | 1          | 100%                  | 1      | 2      | 100%           |
| Take Down                      | 4           | 12          | 4          | -67%                  | 5          | -20%                  | 5      | 4      | -20%           |
| WRAP                           | 0           | 2           | 1          | -50%                  | 0          |                       | 0      | 1      |                |
|                                |             |             |            |                       |            |                       |        |        |                |
| Treatment                      | November-18 | December-18 | January-19 | Percent Change        | January-18 | Percent Change        | YTD-18 | YTD-19 | Percent Change |
| No Treatment Necessary         | 5           | 7           | 4          | -43%                  | 4          | 0%                    | 4      | 4      | 0%             |
| Refused Treatment              | 0           | 0           | 0          |                       | 0          |                       | 0      | 0      |                |
| Transported to Hospital        | 2           | 7           | 6          | -14%                  | 4          | 50%                   | 4      | 6      | 50%            |
| Treated On Scene               | 0           | 0           | 0          |                       | 1          | -100%                 | 1      | 0      | -100%          |

### Use of Force